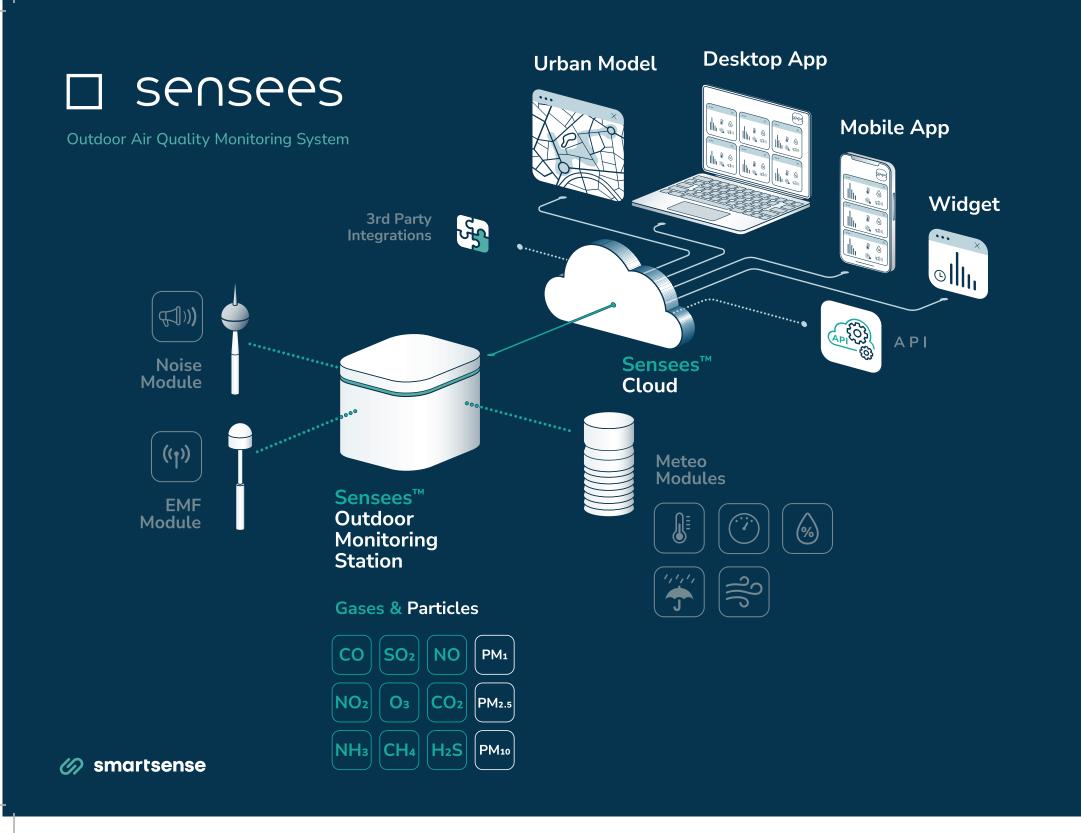

## Why choose Sensees Outdoor

Sensees Outdoor Air Quality Monitoring System is a professional solution for outdoor monitoring of multiple air quality and other environmental parameters.

System consists of a number of sensor modules connected to the Sensees Cloud. It monitors multiple parameters, collecting, analyzing, and graphically displaying real-time measurements.

#### Sensees Outdoor

- Customisable monitoring station
- Precise, accurate and validated data
- Multiple connectivity and power options

#### Sensees Cloud

- Comprehensive IoT platformUser-friendly interface
- Painless integration
- Easy data accessibility
- Annual reports
- □ Multi AQI support